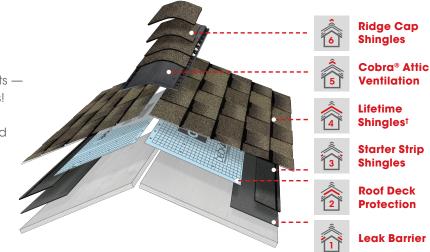

#### GAF Lifetime<sup>†</sup> Warranty

Install any GAF Lifetime<sup>†</sup> Shingle and at least 3 qualifying GAF Accessories and get a Lifetime<sup>†</sup> limited warranty on your qualifying GAF products plus non-prorated coverage for the first 10 years! For even stronger coverage via an enhanced GAF warranty, speak to your GAF factory-certified contractor<sup>1</sup> about your options.

#### Lifetime<sup>†</sup> Shingle + Qualifying GAF Accessories

| Qualifying Lifetime <sup>†</sup><br>Shingle | + | Leak<br>Barrier          | Starter Strip<br>Shingles | Roof Deck<br>Protection | Cobra®<br>Attic Ventilation <sup>3</sup> | Ridge Cap<br>Shingles |
|---------------------------------------------|---|--------------------------|---------------------------|-------------------------|------------------------------------------|-----------------------|
| Camelot® II                                 |   | StormGuard <sup>®</sup>  | Pro-Start®                | Deck-Armor™             | Cobra® Exhaust Vent                      | Ridglass®             |
| Grand Canyon®                               |   | WeatherWatch®            | QuickStart®               | FeltBuster®             | Cobra® Hip Vent                          | Seal-A-Ridge®         |
| Grand Sequoia®                              |   | Extended Dry-in Membrane | StarterMatch®2            | Shingle-Mate™           | Cobra IntakePro®                         | Seal-A-Ridge® AS      |
| Grand Sequoia® AS                           |   |                          | WeatherBlocker™           | Tiger Paw™              | Cobra® RidgeRunner®                      | TimberCrest®          |
| Grand Sequoia® RS                           |   |                          |                           | VersaShield®            | Cobra® Rigid Vent 3™                     | TimberTex®            |
| Slateline®                                  |   |                          |                           |                         | Cobra® SnowCountry®                      | Z®Ridge               |
| Timberline <sup>®</sup> AS II               |   |                          |                           |                         | Cobra® SnowCountry® Advanced             |                       |
| Timberline <sup>®</sup> CS                  |   |                          |                           |                         |                                          |                       |
| Timberline HDZ®                             |   |                          |                           |                         |                                          |                       |
| Timberline HDZ® RS                          |   |                          |                           |                         |                                          |                       |
| Timberline HDZ® RS+                         |   |                          |                           |                         |                                          |                       |
| Timberline <sup>®</sup> NS                  |   |                          |                           |                         |                                          |                       |
| Timberline® UHDZ™                           |   |                          |                           |                         |                                          |                       |