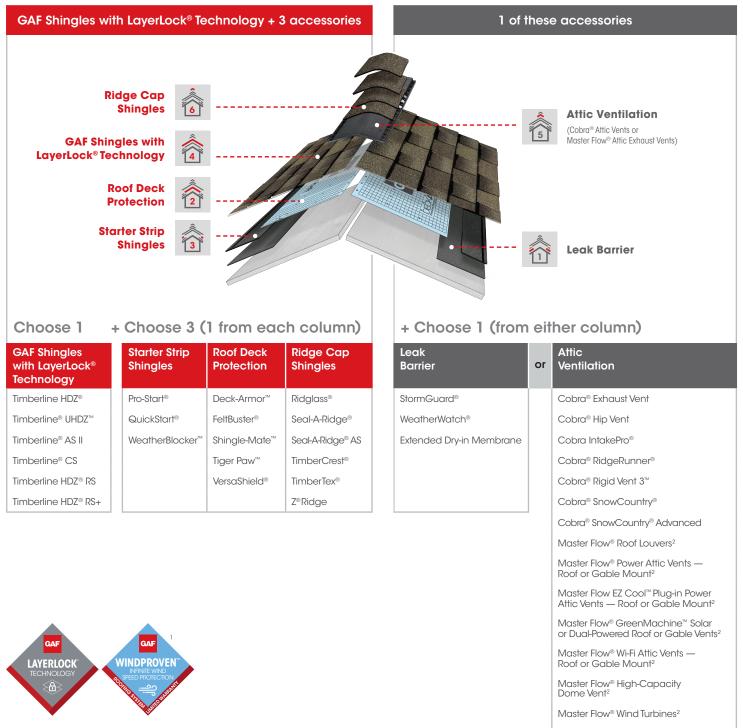

#### WindProven<sup>™</sup> Limited Wind Warranty

When installed with the required combination of at least 4 qualifying GAF Accessories, Timberline<sup>®</sup> Shingles with LayerLock<sup>®</sup> Technology are eligible for an industry first: a wind warranty with no maximum wind speed limitation.<sup>1</sup>

## Qualifying GAF Shingles + At Least 4 Qualifying GAF Accessories

#### Lifetime<sup>†</sup> Shingle + Qualifying GAF Accessories

| Qualifying Lifetime <sup>†</sup><br>Shingle | + | Leak<br>Barrier          | Starter Strip<br>Shingles | Roof Deck<br>Protection | Cobra®<br>Attic Ventilation <sup>3</sup> | Ridge Cap<br>Shingles |
|---------------------------------------------|---|--------------------------|---------------------------|-------------------------|------------------------------------------|-----------------------|
| Camelot® II                                 |   | StormGuard <sup>®</sup>  | Pro-Start®                | Deck-Armor™             | Cobra® Exhaust Vent                      | Ridglass®             |
| Grand Canyon®                               |   | WeatherWatch®            | QuickStart®               | FeltBuster®             | Cobra® Hip Vent                          | Seal-A-Ridge®         |
| Grand Sequoia®                              |   | Extended Dry-in Membrane | StarterMatch®2            | Shingle-Mate™           | Cobra IntakePro®                         | Seal-A-Ridge® AS      |
| Grand Sequoia® AS                           |   |                          | WeatherBlocker™           | Tiger Paw™              | Cobra® RidgeRunner®                      | TimberCrest®          |
| Grand Sequoia® RS                           |   |                          |                           | VersaShield®            | Cobra® Rigid Vent 3™                     | TimberTex®            |
| Slateline®                                  |   |                          |                           |                         | Cobra® SnowCountry®                      | Z®Ridge               |
| Timberline <sup>®</sup> AS II               |   |                          |                           |                         | Cobra® SnowCountry® Advanced             |                       |
| Timberline <sup>®</sup> CS                  |   |                          |                           |                         |                                          |                       |
| Timberline HDZ®                             |   |                          |                           |                         |                                          |                       |
| Timberline HDZ® RS                          |   |                          |                           |                         |                                          |                       |
| Timberline HDZ® RS+                         |   |                          |                           |                         |                                          |                       |
| Timberline <sup>®</sup> NS                  |   |                          |                           |                         |                                          |                       |
| Timberline® UHDZ™                           |   |                          |                           |                         |                                          |                       |